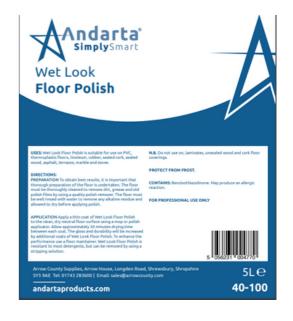

# Andarta Wet Look Polish

SKU: 40-100 | 5ltr

Fragrance: Slight pH: 8.7 Colour: White Appearance: Liquid

- Easy to use no burnishing required
- Maximum scuff resistance
- Low maintenance
- Dries to wet look gloss
- Protects and prolongs the life of flooring

#### **AREAS OF USE**

Tiles

lies Linoleulli Salety Floors Woodell F

## **HOW TO USE**

Must be applied to a clean grease free floor. Apply a thin even film of seal using a clean lint free mop or applicator. Apply a second coat when the first is dry (approximately 30 mins)