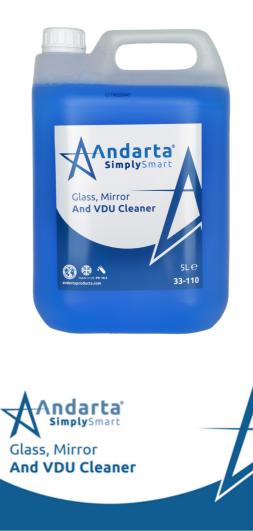

SKU: 33-110 | 5ltr

Fragrance: Clean **pH:** 10.5 Colour: Blue Appearance: Liquid

- Dissolves grease easily
- Efficient washing-up solution •
- Spray on and wipe off for a sparkling finish. •

VDU

Leaves glass surfaces shining, and free from finger prints •

## **AREAS OF USE**

| <b>//</b> | <b>प</b> |  |
|-----------|----------|--|
| Mirror    | Glass    |  |

#### DIRECTIONS: Glass, Mirror And VDU C h purity ready to use pr ite. Apply sparingly and clean, lint free cloth or ct. Do ngly and wipe of