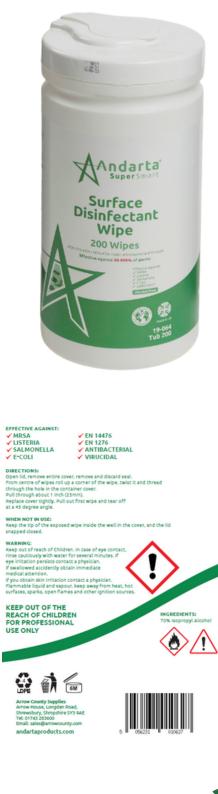

# Surface & Hand Disinfectant Wipe

SKU: 19-064 | Tub of 200

Fragrance: None Colour: Blue Appearance: Tub Wipe Sheet Size: 20 x 20cm

- 2 in 1 surface and hand wipes
- pH neutral wipes
- Can be used in hospitals and food prep areas
- Tested to EN 14476, EN 13697 & EN 1276

#### **AREAS OF USE**

## **APPLICATIONS**

Excellent cleaning and disinfection of hands and multiple hard surfaces. Recommended for both amateur and professional users.

Arrow County Supplies Ltd Arrow House, Longden Road, Shrewsbury, SY3 9AE 01743 283600 | response@arrowcounty.com | arrowcounty.com